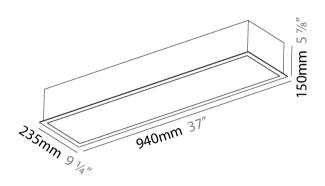

| Brand, i rottene                                                                                                                                  |
|---------------------------------------------------------------------------------------------------------------------------------------------------|
| Division: Architectural                                                                                                                           |
| Mounting Type: Recessed                                                                                                                           |
| Mounting Location: Ceiling                                                                                                                        |
| Subcategory: Ambient                                                                                                                              |
| PHYSICAL                                                                                                                                          |
| Shape: Rectangle                                                                                                                                  |
| Length (mm): 940                                                                                                                                  |
| Length (in): 37                                                                                                                                   |
| Width (mm): 235                                                                                                                                   |
| Width (in): 9 ½                                                                                                                                   |
| Depth (mm): 150                                                                                                                                   |
| Depth (in): 5 1/8                                                                                                                                 |
| Ceiling Thickness (mm): 10 / 12.5 / 15 / 25                                                                                                       |
| Ceiling Thickness (in): 3/8 or 1/2 or 9/16 or 1                                                                                                   |
| Min. Recessing Depth (mm): 160                                                                                                                    |
| Min. Recessing Depth (in): $6\frac{5}{16}$                                                                                                        |
| Light Distribution: Direct                                                                                                                        |
| Weight (kg): 6.31                                                                                                                                 |
| Weight (lbs): 13.88                                                                                                                               |
| Diffuser: PMMA - Opal or Micro-Prism                                                                                                              |
| Fixture Finish: SSR / BKV / CWI / CRY / HAB / UFT / ITA / RUA / FTG / MYG LOD / PUS / FRO / FUP / KIA / POP / BLS / SPG / MEY / GOH / GUM / CHC / |
|                                                                                                                                                   |

Fixture Material: Aluminum

Cut-out Measurements: 925mm / 36 7/16" x 220mm / 8 11/16"