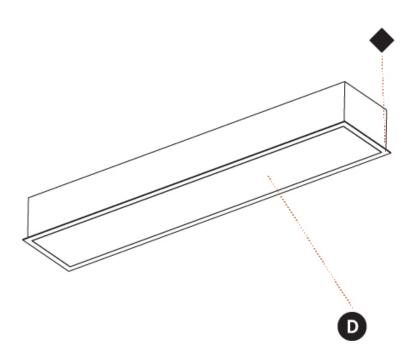

| Brand, i rottene                                                                                                                                  |
|---------------------------------------------------------------------------------------------------------------------------------------------------|
| Division: Architectural                                                                                                                           |
| Mounting Type: Recessed                                                                                                                           |
| Mounting Location: Ceiling                                                                                                                        |
| Subcategory: Ambient                                                                                                                              |
| PHYSICAL                                                                                                                                          |
| Shape: Rectangle                                                                                                                                  |
| Length (mm): 940                                                                                                                                  |
| Length (in): 37                                                                                                                                   |
| Width (mm): 235                                                                                                                                   |
| Width (in): 9 ½                                                                                                                                   |
| Depth (mm): 150                                                                                                                                   |
| Depth (in): 5 1/8                                                                                                                                 |
| Ceiling Thickness (mm): 10 / 12.5 / 15 / 25                                                                                                       |
| Ceiling Thickness (in): 3/8 or 1/2 or 9/16 or 1                                                                                                   |
| Min. Recessing Depth (mm): 160                                                                                                                    |
| Min. Recessing Depth (in): $6\frac{5}{16}$                                                                                                        |
| Light Distribution: Direct                                                                                                                        |
| Weight (kg): 6.31                                                                                                                                 |
| Weight (lbs): 13.88                                                                                                                               |
| Diffuser: PMMA - Opal or Micro-Prism                                                                                                              |
| Fixture Finish: SSR / BKV / CWI / CRY / HAB / UFT / ITA / RUA / FTG / MYG LOD / PUS / FRO / FUP / KIA / POP / BLS / SPG / MEY / GOH / GUM / CHC / |
|                                                                                                                                                   |

Fixture Material: Aluminum

Cut-out Measurements: 925mm / 36 7/16" x 220mm / 8 11/16"