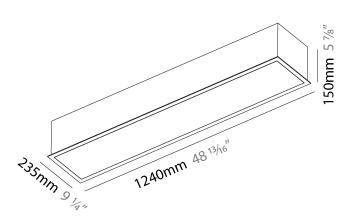

| Brand: Prolicht                                                                                                                                                                                                                                                                                                                                                                                                                                                                                                                                                                                                                                                                                                                                                                                                                                                                                                                                                                                                                                                                                                                                                                                                                                                                                                                                                                                                                                                                                                                                                                                                                                                                                                                                                                                                                                                                                                                                                                                                                                                                                                                |
|--------------------------------------------------------------------------------------------------------------------------------------------------------------------------------------------------------------------------------------------------------------------------------------------------------------------------------------------------------------------------------------------------------------------------------------------------------------------------------------------------------------------------------------------------------------------------------------------------------------------------------------------------------------------------------------------------------------------------------------------------------------------------------------------------------------------------------------------------------------------------------------------------------------------------------------------------------------------------------------------------------------------------------------------------------------------------------------------------------------------------------------------------------------------------------------------------------------------------------------------------------------------------------------------------------------------------------------------------------------------------------------------------------------------------------------------------------------------------------------------------------------------------------------------------------------------------------------------------------------------------------------------------------------------------------------------------------------------------------------------------------------------------------------------------------------------------------------------------------------------------------------------------------------------------------------------------------------------------------------------------------------------------------------------------------------------------------------------------------------------------------|
| Division: Architectural                                                                                                                                                                                                                                                                                                                                                                                                                                                                                                                                                                                                                                                                                                                                                                                                                                                                                                                                                                                                                                                                                                                                                                                                                                                                                                                                                                                                                                                                                                                                                                                                                                                                                                                                                                                                                                                                                                                                                                                                                                                                                                        |
| Mounting Type: Recessed                                                                                                                                                                                                                                                                                                                                                                                                                                                                                                                                                                                                                                                                                                                                                                                                                                                                                                                                                                                                                                                                                                                                                                                                                                                                                                                                                                                                                                                                                                                                                                                                                                                                                                                                                                                                                                                                                                                                                                                                                                                                                                        |
| Mounting Location: Ceiling                                                                                                                                                                                                                                                                                                                                                                                                                                                                                                                                                                                                                                                                                                                                                                                                                                                                                                                                                                                                                                                                                                                                                                                                                                                                                                                                                                                                                                                                                                                                                                                                                                                                                                                                                                                                                                                                                                                                                                                                                                                                                                     |
| Subcategory: Ambient                                                                                                                                                                                                                                                                                                                                                                                                                                                                                                                                                                                                                                                                                                                                                                                                                                                                                                                                                                                                                                                                                                                                                                                                                                                                                                                                                                                                                                                                                                                                                                                                                                                                                                                                                                                                                                                                                                                                                                                                                                                                                                           |
| PHYSICAL                                                                                                                                                                                                                                                                                                                                                                                                                                                                                                                                                                                                                                                                                                                                                                                                                                                                                                                                                                                                                                                                                                                                                                                                                                                                                                                                                                                                                                                                                                                                                                                                                                                                                                                                                                                                                                                                                                                                                                                                                                                                                                                       |
| Shape: Rectangle                                                                                                                                                                                                                                                                                                                                                                                                                                                                                                                                                                                                                                                                                                                                                                                                                                                                                                                                                                                                                                                                                                                                                                                                                                                                                                                                                                                                                                                                                                                                                                                                                                                                                                                                                                                                                                                                                                                                                                                                                                                                                                               |
| Length (mm): 1240                                                                                                                                                                                                                                                                                                                                                                                                                                                                                                                                                                                                                                                                                                                                                                                                                                                                                                                                                                                                                                                                                                                                                                                                                                                                                                                                                                                                                                                                                                                                                                                                                                                                                                                                                                                                                                                                                                                                                                                                                                                                                                              |
| Length (in): 48 <sup>13</sup> / <sub>16</sub>                                                                                                                                                                                                                                                                                                                                                                                                                                                                                                                                                                                                                                                                                                                                                                                                                                                                                                                                                                                                                                                                                                                                                                                                                                                                                                                                                                                                                                                                                                                                                                                                                                                                                                                                                                                                                                                                                                                                                                                                                                                                                  |
| Width (mm): 235                                                                                                                                                                                                                                                                                                                                                                                                                                                                                                                                                                                                                                                                                                                                                                                                                                                                                                                                                                                                                                                                                                                                                                                                                                                                                                                                                                                                                                                                                                                                                                                                                                                                                                                                                                                                                                                                                                                                                                                                                                                                                                                |
| Width (in): 9 ½                                                                                                                                                                                                                                                                                                                                                                                                                                                                                                                                                                                                                                                                                                                                                                                                                                                                                                                                                                                                                                                                                                                                                                                                                                                                                                                                                                                                                                                                                                                                                                                                                                                                                                                                                                                                                                                                                                                                                                                                                                                                                                                |
| Depth (mm): 150                                                                                                                                                                                                                                                                                                                                                                                                                                                                                                                                                                                                                                                                                                                                                                                                                                                                                                                                                                                                                                                                                                                                                                                                                                                                                                                                                                                                                                                                                                                                                                                                                                                                                                                                                                                                                                                                                                                                                                                                                                                                                                                |
| Depth (in): 5 1/8                                                                                                                                                                                                                                                                                                                                                                                                                                                                                                                                                                                                                                                                                                                                                                                                                                                                                                                                                                                                                                                                                                                                                                                                                                                                                                                                                                                                                                                                                                                                                                                                                                                                                                                                                                                                                                                                                                                                                                                                                                                                                                              |
| Ceiling Thickness (mm): 10 / 12.5 / 15 / 25                                                                                                                                                                                                                                                                                                                                                                                                                                                                                                                                                                                                                                                                                                                                                                                                                                                                                                                                                                                                                                                                                                                                                                                                                                                                                                                                                                                                                                                                                                                                                                                                                                                                                                                                                                                                                                                                                                                                                                                                                                                                                    |
| Ceiling Thickness (in): 3/8 or 1/2 or 9/16 or 1                                                                                                                                                                                                                                                                                                                                                                                                                                                                                                                                                                                                                                                                                                                                                                                                                                                                                                                                                                                                                                                                                                                                                                                                                                                                                                                                                                                                                                                                                                                                                                                                                                                                                                                                                                                                                                                                                                                                                                                                                                                                                |
| Min. Recessing Depth (mm): 160                                                                                                                                                                                                                                                                                                                                                                                                                                                                                                                                                                                                                                                                                                                                                                                                                                                                                                                                                                                                                                                                                                                                                                                                                                                                                                                                                                                                                                                                                                                                                                                                                                                                                                                                                                                                                                                                                                                                                                                                                                                                                                 |
| Min. Recessing Depth (in): 6 1/16                                                                                                                                                                                                                                                                                                                                                                                                                                                                                                                                                                                                                                                                                                                                                                                                                                                                                                                                                                                                                                                                                                                                                                                                                                                                                                                                                                                                                                                                                                                                                                                                                                                                                                                                                                                                                                                                                                                                                                                                                                                                                              |
| Light Distribution: Direct                                                                                                                                                                                                                                                                                                                                                                                                                                                                                                                                                                                                                                                                                                                                                                                                                                                                                                                                                                                                                                                                                                                                                                                                                                                                                                                                                                                                                                                                                                                                                                                                                                                                                                                                                                                                                                                                                                                                                                                                                                                                                                     |
| Weight (kg): 7.65                                                                                                                                                                                                                                                                                                                                                                                                                                                                                                                                                                                                                                                                                                                                                                                                                                                                                                                                                                                                                                                                                                                                                                                                                                                                                                                                                                                                                                                                                                                                                                                                                                                                                                                                                                                                                                                                                                                                                                                                                                                                                                              |
| Weight (lbs): 16.83                                                                                                                                                                                                                                                                                                                                                                                                                                                                                                                                                                                                                                                                                                                                                                                                                                                                                                                                                                                                                                                                                                                                                                                                                                                                                                                                                                                                                                                                                                                                                                                                                                                                                                                                                                                                                                                                                                                                                                                                                                                                                                            |
| Diffuser: PMMA - Opal or Micro-Prism                                                                                                                                                                                                                                                                                                                                                                                                                                                                                                                                                                                                                                                                                                                                                                                                                                                                                                                                                                                                                                                                                                                                                                                                                                                                                                                                                                                                                                                                                                                                                                                                                                                                                                                                                                                                                                                                                                                                                                                                                                                                                           |
| Fixture Finish: SSR / BKV / CWI / CRY / HAB / UFT / ITA / RUA / FTG / MYG / LOD / PUS / FRO / FUP / KIA / POP / BLS / SPG / MEY / GOH / GUM / CHC / COM / ABZ / JAG / OBR / MOS / ROR                                                                                                                                                                                                                                                                                                                                                                                                                                                                                                                                                                                                                                                                                                                                                                                                                                                                                                                                                                                                                                                                                                                                                                                                                                                                                                                                                                                                                                                                                                                                                                                                                                                                                                                                                                                                                                                                                                                                          |
| - the state of the |

# Cut-out Measurements: 1225mm / 48 1/4" x 220mm / 8 11/16"

Fixture Material: Aluminum

Lamp Type: LED (Zhaga Standard) Total Output Wattage (W): 38 Dimming: Tri-Mode (Non-Dimming and Phase Dimming (120Vac only)