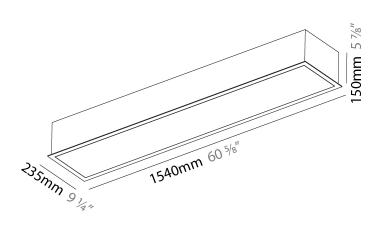

| Brand: Prolicht                                                                                                                                     |
|-----------------------------------------------------------------------------------------------------------------------------------------------------|
| Division: Architectural                                                                                                                             |
| Mounting Type: Recessed                                                                                                                             |
| Mounting Location: Ceiling                                                                                                                          |
| Subcategory: Ambient                                                                                                                                |
| PHYSICAL                                                                                                                                            |
| Shape: Rectangle                                                                                                                                    |
| Length (mm): 1540                                                                                                                                   |
| Length (in): 60 <sup>5</sup> / <sub>8</sub>                                                                                                         |
| Width (mm): 235                                                                                                                                     |
| Width (in): 9 1/4                                                                                                                                   |
| Depth (mm): 150                                                                                                                                     |
| Depth (in): 5 1/8                                                                                                                                   |
| Ceiling Thickness (mm): 10 / 12.5 / 15 / 25                                                                                                         |
| Ceiling Thickness (in): 3/8 or 1/2 or 9/16 or 1                                                                                                     |
| Min. Recessing Depth (mm): 160                                                                                                                      |
| Min. Recessing Depth (in): 6 $\frac{5}{16}$                                                                                                         |
| Light Distribution: Direct                                                                                                                          |
| Weight (kg): 9.919                                                                                                                                  |
| Weight (lbs): 21.82                                                                                                                                 |
| Diffuser: PMMA - Opal or Micro-Prism                                                                                                                |
| Fixture Finish: SSR / BKV / CWI / CRY / HAB / UFT / ITA / RUA / FTG / MYG / LOD / PUS / FRO / FUP / KIA / POP / BLS / SPG / MEY / GOH / GUM / CHC / |
| COM / ABZ / JAG / OBR / MOS / ROR                                                                                                                   |

Total Output Wattage (W): 48 Dimming: Tri-Mode (Non-Dimming and Phase Dimming (120Vac only) and 0-10V Dimming) Driver Included: Yes Driver Location: Integrated

Cut-out Measurements: 1525mm / 60 1/16" x 220mm / 8 11/16"