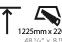

# Cut-out Measurements: 1225mm / 48 1/4" x 220mm / 8 11/16"

Fixture Material: Aluminum

Lamp Type: LED (Zhaga Standard) Total Output Wattage (W): 38 Dimming: Tri-Mode (Non-Dimming and Phase Dimming (120Vac only)