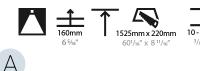

| Brand: Prolicht                                                                                                                                     |
|-----------------------------------------------------------------------------------------------------------------------------------------------------|
| Division: Architectural                                                                                                                             |
| Mounting Type: Recessed                                                                                                                             |
| Mounting Location: Ceiling                                                                                                                          |
| Subcategory: Ambient                                                                                                                                |
| PHYSICAL                                                                                                                                            |
| Shape: Rectangle                                                                                                                                    |
| Length (mm): 1540                                                                                                                                   |
| Length (in): 60 <sup>5</sup> / <sub>8</sub>                                                                                                         |
| Width (mm): 235                                                                                                                                     |
| Width (in): 9 1/4                                                                                                                                   |
| Depth (mm): 150                                                                                                                                     |
| Depth (in): 5 1/8                                                                                                                                   |
| Ceiling Thickness (mm): 10 / 12.5 / 15 / 25                                                                                                         |
| Ceiling Thickness (in): 3/8 or 1/2 or 9/16 or 1                                                                                                     |
| Min. Recessing Depth (mm): 160                                                                                                                      |
| Min. Recessing Depth (in): 6 $\frac{5}{16}$                                                                                                         |
| Light Distribution: Direct                                                                                                                          |
| Weight (kg): 9.919                                                                                                                                  |
| Weight (lbs): 21.82                                                                                                                                 |
| Diffuser: PMMA - Opal or Micro-Prism                                                                                                                |
| Fixture Finish: SSR / BKV / CWI / CRY / HAB / UFT / ITA / RUA / FTG / MYG / LOD / PUS / FRO / FUP / KIA / POP / BLS / SPG / MEY / GOH / GUM / CHC / |
| COM / ABZ / JAG / OBR / MOS / ROR                                                                                                                   |

Total Output Wattage (W): 48 Dimming: Tri-Mode (Non-Dimming and Phase Dimming (120Vac only) and 0-10V Dimming) Driver Included: Yes Driver Location: Integrated

Cut-out Measurements: 1525mm / 60 1/16" x 220mm / 8 11/16"