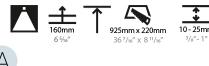

| Brand, i rottene                                                                                                                                  |
|---------------------------------------------------------------------------------------------------------------------------------------------------|
| Division: Architectural                                                                                                                           |
| Mounting Type: Recessed                                                                                                                           |
| Mounting Location: Ceiling                                                                                                                        |
| Subcategory: Ambient                                                                                                                              |
| PHYSICAL                                                                                                                                          |
| Shape: Rectangle                                                                                                                                  |
| Length (mm): 940                                                                                                                                  |
| Length (in): 37                                                                                                                                   |
| Width (mm): 235                                                                                                                                   |
| Width (in): 9 ½                                                                                                                                   |
| Depth (mm): 150                                                                                                                                   |
| Depth (in): 5 1/8                                                                                                                                 |
| Ceiling Thickness (mm): 10 / 12.5 / 15 / 25                                                                                                       |
| Ceiling Thickness (in): 3/8 or 1/2 or 9/16 or 1                                                                                                   |
| Min. Recessing Depth (mm): 160                                                                                                                    |
| Min. Recessing Depth (in): $6\frac{5}{16}$                                                                                                        |
| Light Distribution: Direct                                                                                                                        |
| Weight (kg): 6.31                                                                                                                                 |
| Weight (lbs): 13.88                                                                                                                               |
| Diffuser: PMMA - Opal or Micro-Prism                                                                                                              |
| Fixture Finish: SSR / BKV / CWI / CRY / HAB / UFT / ITA / RUA / FTG / MYG LOD / PUS / FRO / FUP / KIA / POP / BLS / SPG / MEY / GOH / GUM / CHC / |
|                                                                                                                                                   |

Fixture Material: Aluminum

Cut-out Measurements: 925mm / 36 7/16" x 220mm / 8 11/16"