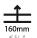

| Brand: Prolicht                                                                                                                                                                                                                                                                                                                                                                                                                                                                                                                                                                                                                                                                                                                                                                                                                                                                                                                                                                                                                                                                                                                                                                                                                                                                                                                                                                                                                                                                                                                                                                                                                                                                                                                                                                                                                                                                                                                                                                                                                                                                                                                |
|--------------------------------------------------------------------------------------------------------------------------------------------------------------------------------------------------------------------------------------------------------------------------------------------------------------------------------------------------------------------------------------------------------------------------------------------------------------------------------------------------------------------------------------------------------------------------------------------------------------------------------------------------------------------------------------------------------------------------------------------------------------------------------------------------------------------------------------------------------------------------------------------------------------------------------------------------------------------------------------------------------------------------------------------------------------------------------------------------------------------------------------------------------------------------------------------------------------------------------------------------------------------------------------------------------------------------------------------------------------------------------------------------------------------------------------------------------------------------------------------------------------------------------------------------------------------------------------------------------------------------------------------------------------------------------------------------------------------------------------------------------------------------------------------------------------------------------------------------------------------------------------------------------------------------------------------------------------------------------------------------------------------------------------------------------------------------------------------------------------------------------|
| Division: Architectural                                                                                                                                                                                                                                                                                                                                                                                                                                                                                                                                                                                                                                                                                                                                                                                                                                                                                                                                                                                                                                                                                                                                                                                                                                                                                                                                                                                                                                                                                                                                                                                                                                                                                                                                                                                                                                                                                                                                                                                                                                                                                                        |
| Mounting Type: Recessed                                                                                                                                                                                                                                                                                                                                                                                                                                                                                                                                                                                                                                                                                                                                                                                                                                                                                                                                                                                                                                                                                                                                                                                                                                                                                                                                                                                                                                                                                                                                                                                                                                                                                                                                                                                                                                                                                                                                                                                                                                                                                                        |
| Mounting Location: Ceiling                                                                                                                                                                                                                                                                                                                                                                                                                                                                                                                                                                                                                                                                                                                                                                                                                                                                                                                                                                                                                                                                                                                                                                                                                                                                                                                                                                                                                                                                                                                                                                                                                                                                                                                                                                                                                                                                                                                                                                                                                                                                                                     |
| Subcategory: Ambient                                                                                                                                                                                                                                                                                                                                                                                                                                                                                                                                                                                                                                                                                                                                                                                                                                                                                                                                                                                                                                                                                                                                                                                                                                                                                                                                                                                                                                                                                                                                                                                                                                                                                                                                                                                                                                                                                                                                                                                                                                                                                                           |
| PHYSICAL                                                                                                                                                                                                                                                                                                                                                                                                                                                                                                                                                                                                                                                                                                                                                                                                                                                                                                                                                                                                                                                                                                                                                                                                                                                                                                                                                                                                                                                                                                                                                                                                                                                                                                                                                                                                                                                                                                                                                                                                                                                                                                                       |
| Shape: Rectangle                                                                                                                                                                                                                                                                                                                                                                                                                                                                                                                                                                                                                                                                                                                                                                                                                                                                                                                                                                                                                                                                                                                                                                                                                                                                                                                                                                                                                                                                                                                                                                                                                                                                                                                                                                                                                                                                                                                                                                                                                                                                                                               |
| Length (mm): 1240                                                                                                                                                                                                                                                                                                                                                                                                                                                                                                                                                                                                                                                                                                                                                                                                                                                                                                                                                                                                                                                                                                                                                                                                                                                                                                                                                                                                                                                                                                                                                                                                                                                                                                                                                                                                                                                                                                                                                                                                                                                                                                              |
| Length (in): 48 <sup>13</sup> / <sub>16</sub>                                                                                                                                                                                                                                                                                                                                                                                                                                                                                                                                                                                                                                                                                                                                                                                                                                                                                                                                                                                                                                                                                                                                                                                                                                                                                                                                                                                                                                                                                                                                                                                                                                                                                                                                                                                                                                                                                                                                                                                                                                                                                  |
| Width (mm): 235                                                                                                                                                                                                                                                                                                                                                                                                                                                                                                                                                                                                                                                                                                                                                                                                                                                                                                                                                                                                                                                                                                                                                                                                                                                                                                                                                                                                                                                                                                                                                                                                                                                                                                                                                                                                                                                                                                                                                                                                                                                                                                                |
| Width (in): 9 ½                                                                                                                                                                                                                                                                                                                                                                                                                                                                                                                                                                                                                                                                                                                                                                                                                                                                                                                                                                                                                                                                                                                                                                                                                                                                                                                                                                                                                                                                                                                                                                                                                                                                                                                                                                                                                                                                                                                                                                                                                                                                                                                |
| Depth (mm): 150                                                                                                                                                                                                                                                                                                                                                                                                                                                                                                                                                                                                                                                                                                                                                                                                                                                                                                                                                                                                                                                                                                                                                                                                                                                                                                                                                                                                                                                                                                                                                                                                                                                                                                                                                                                                                                                                                                                                                                                                                                                                                                                |
| Depth (in): 5 1/8                                                                                                                                                                                                                                                                                                                                                                                                                                                                                                                                                                                                                                                                                                                                                                                                                                                                                                                                                                                                                                                                                                                                                                                                                                                                                                                                                                                                                                                                                                                                                                                                                                                                                                                                                                                                                                                                                                                                                                                                                                                                                                              |
| Ceiling Thickness (mm): 10 / 12.5 / 15 / 25                                                                                                                                                                                                                                                                                                                                                                                                                                                                                                                                                                                                                                                                                                                                                                                                                                                                                                                                                                                                                                                                                                                                                                                                                                                                                                                                                                                                                                                                                                                                                                                                                                                                                                                                                                                                                                                                                                                                                                                                                                                                                    |
| Ceiling Thickness (in): 3/8 or 1/2 or 9/16 or 1                                                                                                                                                                                                                                                                                                                                                                                                                                                                                                                                                                                                                                                                                                                                                                                                                                                                                                                                                                                                                                                                                                                                                                                                                                                                                                                                                                                                                                                                                                                                                                                                                                                                                                                                                                                                                                                                                                                                                                                                                                                                                |
| Min. Recessing Depth (mm): 160                                                                                                                                                                                                                                                                                                                                                                                                                                                                                                                                                                                                                                                                                                                                                                                                                                                                                                                                                                                                                                                                                                                                                                                                                                                                                                                                                                                                                                                                                                                                                                                                                                                                                                                                                                                                                                                                                                                                                                                                                                                                                                 |
| Min. Recessing Depth (in): 6 1/16                                                                                                                                                                                                                                                                                                                                                                                                                                                                                                                                                                                                                                                                                                                                                                                                                                                                                                                                                                                                                                                                                                                                                                                                                                                                                                                                                                                                                                                                                                                                                                                                                                                                                                                                                                                                                                                                                                                                                                                                                                                                                              |
| Light Distribution: Direct                                                                                                                                                                                                                                                                                                                                                                                                                                                                                                                                                                                                                                                                                                                                                                                                                                                                                                                                                                                                                                                                                                                                                                                                                                                                                                                                                                                                                                                                                                                                                                                                                                                                                                                                                                                                                                                                                                                                                                                                                                                                                                     |
| Weight (kg): 7.65                                                                                                                                                                                                                                                                                                                                                                                                                                                                                                                                                                                                                                                                                                                                                                                                                                                                                                                                                                                                                                                                                                                                                                                                                                                                                                                                                                                                                                                                                                                                                                                                                                                                                                                                                                                                                                                                                                                                                                                                                                                                                                              |
| Weight (lbs): 16.83                                                                                                                                                                                                                                                                                                                                                                                                                                                                                                                                                                                                                                                                                                                                                                                                                                                                                                                                                                                                                                                                                                                                                                                                                                                                                                                                                                                                                                                                                                                                                                                                                                                                                                                                                                                                                                                                                                                                                                                                                                                                                                            |
| Diffuser: PMMA - Opal or Micro-Prism                                                                                                                                                                                                                                                                                                                                                                                                                                                                                                                                                                                                                                                                                                                                                                                                                                                                                                                                                                                                                                                                                                                                                                                                                                                                                                                                                                                                                                                                                                                                                                                                                                                                                                                                                                                                                                                                                                                                                                                                                                                                                           |
| Fixture Finish: SSR / BKV / CWI / CRY / HAB / UFT / ITA / RUA / FTG / MYG / LOD / PUS / FRO / FUP / KIA / POP / BLS / SPG / MEY / GOH / GUM / CHC / COM / ABZ / JAG / OBR / MOS / ROR                                                                                                                                                                                                                                                                                                                                                                                                                                                                                                                                                                                                                                                                                                                                                                                                                                                                                                                                                                                                                                                                                                                                                                                                                                                                                                                                                                                                                                                                                                                                                                                                                                                                                                                                                                                                                                                                                                                                          |
| - the state of the |