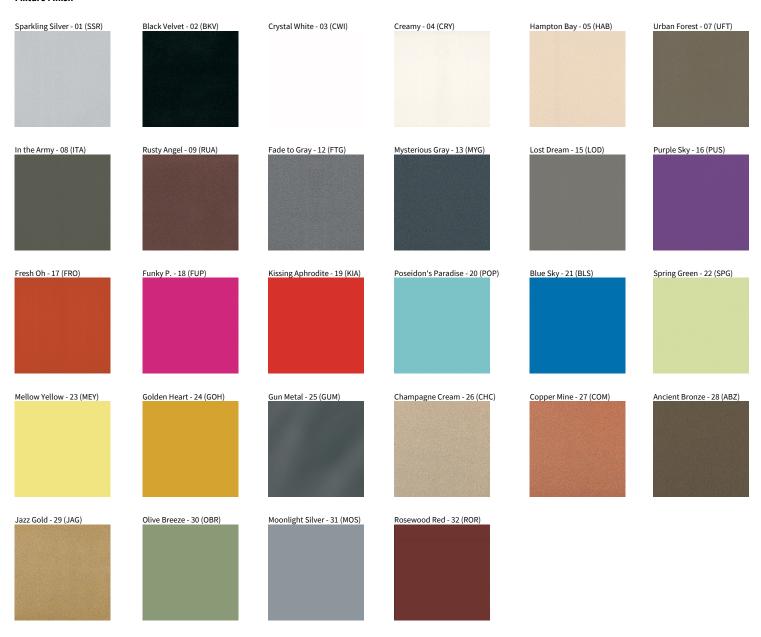

### **Fixture Finish**

**Digital:** Not all screens are calibrated the same, and therefore, colors will appear differently between screens. **Physical:** When texture is involved, there will be variations in color, character and tone within a product series and between product families.

**Gun Metal:** No Gun Metal finish is alike. It combines a mixture of transparent and black color particles which ensures a highly individual effect and no luminaire being identical. **Champagne Cream, Copper Mine, Ancient Bronze + Jazz Gold:** These finishes have slight fading from specific powder coating production. Each luminaire will slightly vary.